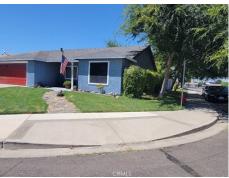

## 507 Lady Slipper Ln, Newman, CA 95360

- » Beds: 3 | Baths: 2 Full
- » MLS #: MC25168276
- » Single Family | 1,103 ft<sup>2</sup> | Lot: 6,409 ft<sup>2</sup>
- » More Info: 507LadySlipperLn.IsForSale.com

## \$480,000

Charming Corner-Lot Home in Newman, CA Welcome to 507 Lady Slipper Lane, a delightful 3-bedroom, 2-bathroom single-family home nestled on a spacious 6, 403 sq ft corner lot. Built in 1993, this cozy residence offers an open floor plan, laminate flooring, and a large backyard, perfect for entertaining or relaxing under the California sun. The backyard has RV parking possibility, a pergola with grape vines, matured Lacebark Elms/Chinese Elm tree, updated kitchen with Corian countertop, workstation barn-style sink, converted garage, new interior paint, a shed with bar platform on the side, and a front automatic sprinkler. Highlights: 1, 103 sq ft of living space, converted car garage, central heating, and cooling. Located near a new school, across the park. Ideal for first-time buyers or investors. Prime Location: Situated in the Oakwood Terrace neighborhood, this home offers easy access to local schools, parks, and shopping nearby. Easy access to Hwy 1-5 with 1 hr. 37 minutes by car to the San Jose Bay Area.