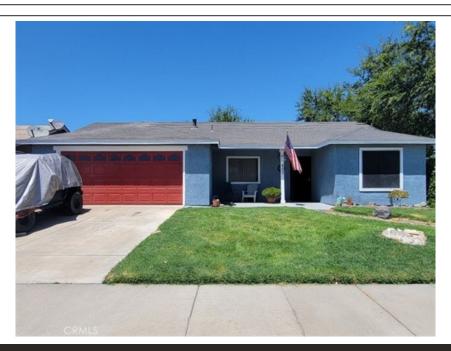

## 507 Lady Slipper Ln, Newman, CA 95360

- » Beds: 3 | Baths: 2 Full
- » MLS #: MC25168276
- » Single Family | 1,103 ft<sup>2</sup> | Lot: 6,409 ft<sup>2</sup>
- » More Info: 507LadySlipperLn.IsForSale.com

## \$480,000

Charming Corner-Lot Home in Newman, CA Welcome to 507 Lady Slipper Lane, a delightful 3-bedroom, 2-bathroom single-family home nestled on a spacious 6, 403 sq ft corner lot. Built in 1993, this cozy residence offers an open floor plan, laminate flooring, and a large backyard, perfect for entertaining or relaxing under the California sun. The backyard has RV parking possibility, a pergola with grape vines, matured Lacebark Elms/Chinese Elm tree, updated kitchen with Corian countertop, workstation barn-style sink, converted garage, new interior paint, a shed with bar platform on the side, and a front automatic sprinkler. Highlights: 1, 103 sq ft of living space, converted car garage, central heating, and cooling. Located near a new school, across the park. Ideal for first-time buyers or investors. Prime Location: Situated in the Oakwood Terrace neighborhood, this home offers easy access to local schools, parks, and shopping nearby. Easy access to Hwy 1-5 with 1 hr. 37 minutes by car to the San Jose Bay Area.