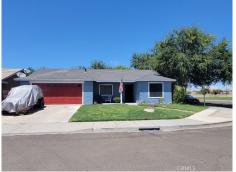

## 507 Lady Slipper Ln, Newman, CA 95360

- » Beds: 3 | Baths: 2 Full
- » MLS #: MC25168276
- » Single Family | 1,103 ft<sup>2</sup> | Lot: 6,409 ft<sup>2</sup>
- » More Info: 507LadySlipperLn.IsForSale.com

## \$480,000

Charming Corner-Lot Home in Newman, CA Welcome to 507 Lady Slipper Lane, a delightful 3-bedroom, 2-bathroom single-family home nestled on a spacious 6, 403 sq ft corner lot. Built in 1993, this cozy residence offers an open floor plan, laminate flooring, and a large backyard, perfect for entertaining or relaxing under the California sun. The backyard has RV parking possibility, a pergola with grape vines, matured Lacebark Elms/Chinese Elm tree, updated kitchen with Corian countertop, workstation barn-style sink, converted garage, new interior paint, a shed with bar platform on the side, and a front automatic sprinkler. Highlights: 1, 103 sq ft of living space, converted car garage, central heating, and cooling. Located near a new school, across the park. Ideal for first-time buyers or investors. Prime Location: Situated in the Oakwood Terrace neighborhood, this home offers easy access to local schools, parks, and shopping nearby. Easy access to Hwy 1-5 with 1 hr. 37 minutes by car to the San Jose Bay Area.